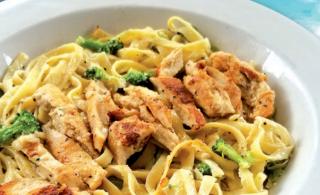

## Chicken Alfredo Pasta

GRILLED CHICKEN AND BROCCOLI WITH ALFREDO SAUCE AND PARMESAN CHEESE. CHOICE OF HOUSE SALAD OR SOUP OF THE DAY. \$11.79

OMING RAW OR LINCOOKED MEATS, POULTRY, SEAFOOD, SHELLFISH OR EGGS MAY INCREASE YOUR RISK OF FOODBORNE ILLNESS.