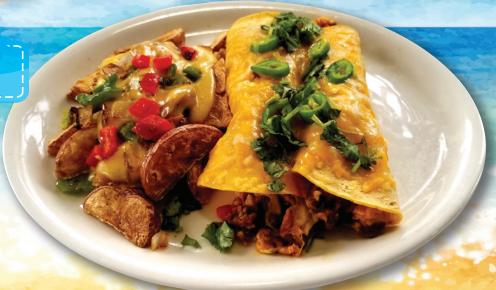

### Chorizo Burrito Plate

2 EGGS, CHORIZO, CORN TORTILLA,
JACK AND CHEDDAR CHEESES, CILANTRO,
COMES WITH RED POTATOES,
HOLLANDAISE SAUCE AND
TWO BUTTERMILK PANCAKES \$10.29