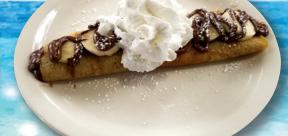

#### Chocolate Banana Pudding Crepe

BANANA, CHOCOLATE PUDDING, NUTELLA, WHIPPED CREAM AND POWDERED SUGAR