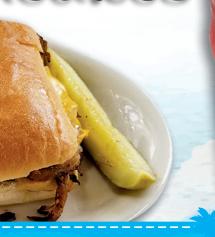

#### Philly Cheese Steak

GRILLED BEEF, MELTED AMERICAN CHEESE AND GRILLED ONIONS ON A GRILLED ROLL. COMES WITH FRIES OR ONION RINGS \$10.49