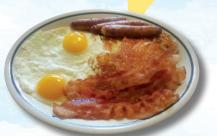

# Combination Specials

ALL COMBINATION SPECIALS BELOW COME WITH CHOICE OF CREPES: BANANA SPLIT, CHOCOLATE BANANA PUDDING OR VANILLA STRAWBERRY

Regular Combo
2 EGGS, 2 BACON STRIPS
OR 2 SAUSAGES,
AND HASHBROWNS \$7.99

Ham-n-Eggs Combo
2 EGGS, HAM SLICE AND
HASHBROWNS \$8.99

Bacon-n-Eggs Combo
2 EGGS, 4 BACON STRIPS
OR 4 SAUSAGES AND
HASHBROWNS \$8.99

Jumbo Combo
2 EGGS, 3 BACON STRIPS &
3 SAUSAGE LINKS
AND HASHBROWNS \$9.99