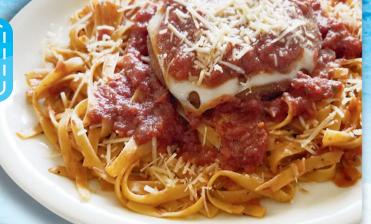

# Chicken Parmigiana

FRIED CHICKEN BREAST TOPPED WITH MELTED SWISS AND PARMESAN CHEESES SMOTHERED WITH WARM HOMEMADE MARINARA SAUCE. SERVED WITH GARLIC BREAD. CHOICE OF HOUSE SALAD OR SOUP OF THE DAY \$11.79